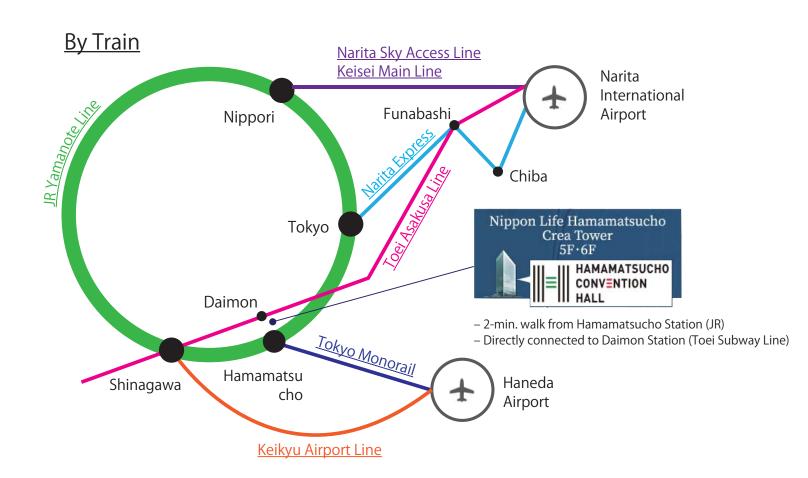

#### From Narita Airport

Narita Sky Access Line & JR Yamanote Line

Take the Sky Liner from Narita Airport Station to Nippori Station. Change to JR Yamanote Line, and get off at Hamamatsucho Station. Fare: 2,640 JPY per adult Time: approx. 70 minutes \* Tickets available at the station

### Narita Express & JR Yamanote Line

Take the Narita Express from Narita Airport Station to Tokyo Station. Change to JR Yamanote Line, and get off at Hamamatsucho Station. Fare: 3,190 JPY per adult Time: approx. 85 minutes

- \* Tickets available at the station
- \* Taxi from Tokyo Station to Hamamatsucho Convention Hall Fare: approx. 1,500 JPY Time: approx. 10 minutes
- From Haneda Airport Keikyu Airport Line

Take the Keikyu Airport Line from Haneda Airport to Daimon Station. Fare: 530 JPY per adult Time: approx. 30 minutes \* Tickets available at the station

### **Tokyo Monorail**

Take the Tokyo Monorail from Haneda Airport to Hamamatsucho Station. Fare: 490 JPY per adult Time: approx. 40 minutes \* Tickets available at the station

JMAG Division, JSOL Corporation E-mail: event@jmag-international.com